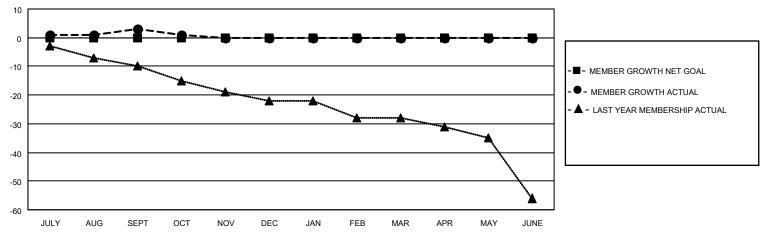

#### GOALS AND ACTUAL MEMBERS CUMULATIVE

| DROPPED CLUBS: 0 |    | 11 CLUBS OF 24 ADDED 1 OR<br>MORE NEW MEMBERS | GENDER DISTRIBUTION                |              |  |
|------------------|----|-----------------------------------------------|------------------------------------|--------------|--|
|                  |    | WORE NEW WEWBERS                              | MALE                               | 326 (60.15%) |  |
|                  |    |                                               | FEMALE 216 (39.85%)                |              |  |
| DROPPED MEMBERS  |    |                                               | NON BINARY                         | 0 (0.00%)    |  |
|                  | _  |                                               | PREFER NOT TO ANSWER               | 0 (0.00%)    |  |
| DECEASED         | 3  |                                               |                                    |              |  |
| CLUB CANCELLED   | 0  | CLICK HERE FOR CUMULATIVE                     | TOTAL FAMILY UNIT MEMBERS          | 190          |  |
| OTHER            | 13 | MEMBERSHIP DATA                               |                                    |              |  |
| TOTAL            | 16 |                                               | FAMILY MEMBERS PAYING HALF DUES 96 |              |  |
|                  |    |                                               |                                    |              |  |